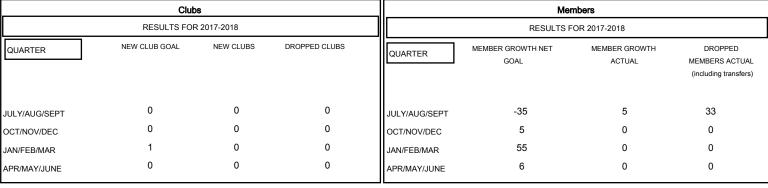

## MONTHLY MEMBERSHIP PROGRESS REPORT

District A 15

Results as of: 08/31/2017

## GMT: CHRIS LEWIS LOCATION ONTARIO GMT CA Clubs Members



## GOALS AND ACTUAL NEW CLUBS CUMULATIVE



## GOALS AND ACTUAL MEMBERS CUMULATIVE



| DROPPED CLUBS: 0     |         | 3 CLUBS OF 59 ADDED 1 OR MORE<br>NEW MEMBERS |                                | 6 (75.05%)<br>(24.95%) |
|----------------------|---------|----------------------------------------------|--------------------------------|------------------------|
| DROPPED MEMBERS      |         |                                              | Women Percentage Fiscal Year G | oal: 28%               |
| DECEASED             | 4       | CLICK HERE FOR CUMULATIVE                    | TOTAL FAMILY UNIT MEMBERS 160  |                        |
| CLUB CANCELLED OTHER | 0<br>29 | MEMBERSHIP DATA                              | FAMILY MEMBERS PAYING HALF     | 81                     |
| TOTAL