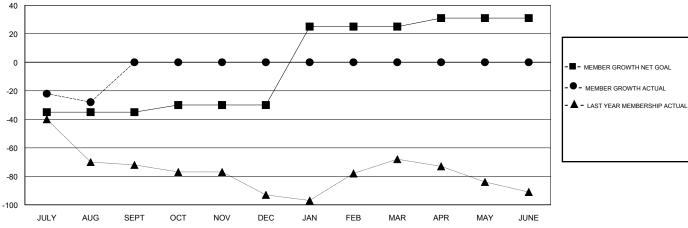

## GOALS AND ACTUAL MEMBERS CUMULATIVE

| DROPPED CLUBS: 0     |         | 3 CLUBS OF 59 ADDED 1 OR MORE<br>NEW MEMBERS |                                | 6 (75.05%)<br>(24.95%) |
|----------------------|---------|----------------------------------------------|--------------------------------|------------------------|
| DROPPED MEMBERS      |         |                                              | Women Percentage Fiscal Year G | oal: 28%               |
| DECEASED             | 4       | CLICK HERE FOR CUMULATIVE                    | TOTAL FAMILY UNIT MEMBERS 160  |                        |
| CLUB CANCELLED OTHER | 0<br>29 | MEMBERSHIP DATA                              | FAMILY MEMBERS PAYING HALF     | 81                     |
| TOTAL                | 33      |                                              |                                |                        |